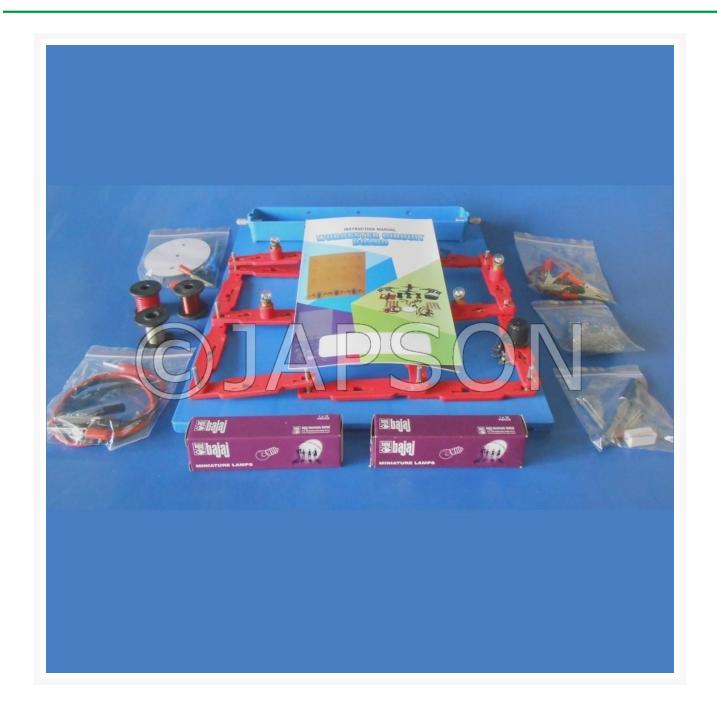

## **Circuit Board, Worcestor**

## **Description**

Consists of a base board, complete with terminals, a set of metal connection pillars and a number of clips on flexible connection strips and accessory units, enabling a wide variety of electrical circuits to be constructed quickly and easily. The strips are so designed that when flexed a little in the fingers, they are easily slipped over the pass which holds them firmly in position and ensures a good electrical contact.

The following components are supplied with each board. 20 Flash lamp bulbs, 6 Connectors with lamp holder, 6 Plain connectors, 1 Connector with rheostat, 1 Rectifier, 1 Resistor, 2 Flexible leads with 4mm plug and crocodile clip, 2 Flexible leads with crocodile clips, 2 Crocodile clips, 2 Mounted bell pushes, 2 Soft iron nails, 50mm Square head, 1 Length bare copper wire 20 swg, 1 Length bare Eureka wire 34 swg, 1 Length plastic covered copper wire 26 swg, Pencil leads, 1 Plastic disc, 1 LED, 1 Piece copper foil, 1 piece steel wool.

Circuit Board, Worcestor

**Catalog No.** 100733