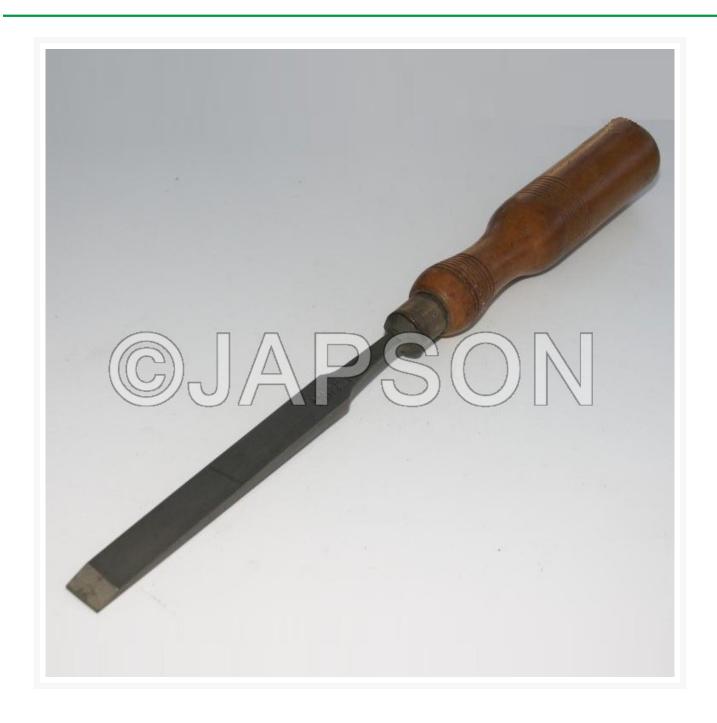

# Chisels, Wood, Bevel Edge

## **Product Image**

## **Description**

Made from steel with wooden handle.

#### Chisels, Wood, Bevel Edge

| Catalog No. | Blade Width (mm) |
|-------------|------------------|
| JD10650     | 6.25             |
| JD10651     | 9.4              |
| JD10652     | 12.5             |
| JD10653     | 15.6             |
| JD10654     | 18.7             |
| JD10655     | 22               |
| JD10656     | 25               |