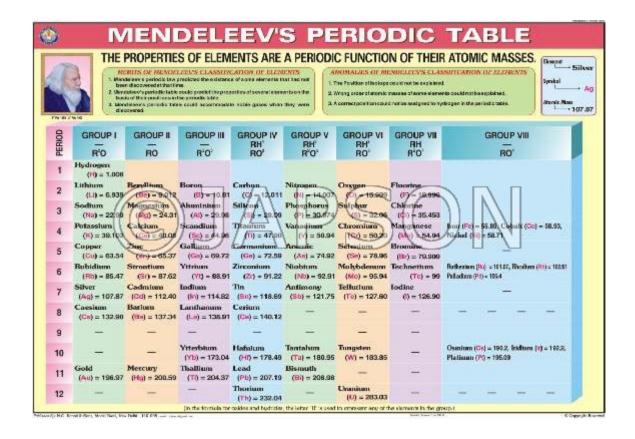

ambala@yahoo.com

Website: www.japson.com Phone:

+91-171-4006897

# Chemistry Lab Display Charts, School Education

#### **Product Image**



### **Description**

Standard Size: 70x100cms

**Language:** English

Synthetic Charts with Plastic Rollers. These Charts have technically accurate and detailed description in vivid colours.

**Note:** Based on minimum order quantity conditions, Charts can be customized to your requirements in terms of CONTENT, LANGUAGE, SIZE, etc. Please write back to us for discussion.

A. Charts, Laboratory Techniques

DESCRIPTION OF THE CHNIQUES

TO SHARE THE CHN

B. Charts, pH Colour Chart



C. Charts, Laboratory First Aid

D. Charts, Laboratory Safety





E. Charts, Modern Periodic Table Of The Elements (Long Form )



F. Charts, Mendeleev's Periodic Table



#### **Disclaimer**

The Products details given on this page are indicative in nature and JAPSON reserves the right to change them without prior notice. Buyer is also requested to re-check the specifications and other features of product at the time of order as product development is a continuous process and minor modifications may be made to design based on latest availability, process and design.