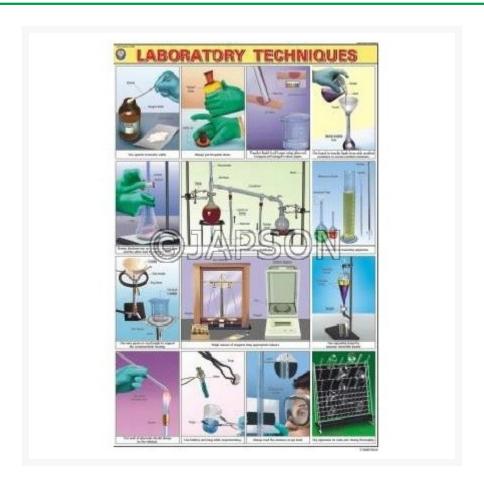

A. Charts, Laboratory Techniques

DESCRIPTION OF THE CHNIQUES

TO SHARE THE CHN

B. Charts, pH Colour Chart

C. Charts, Laboratory First Aid

D. Charts, Laboratory Safety

E. Charts, Modern Periodic Table Of The Elements (Long Form )