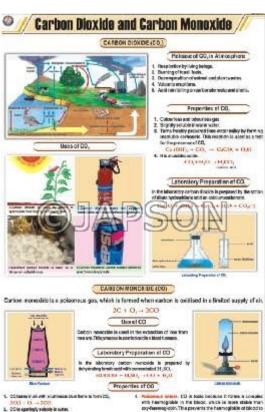

A. Charts, Composition of Water by B. Charts, Chemical Reactivity of Weight An Element

C. Charts, Occurrence, and Forms of D. Charts, Carbon Dioxide & Carbon Carbon Monoxide