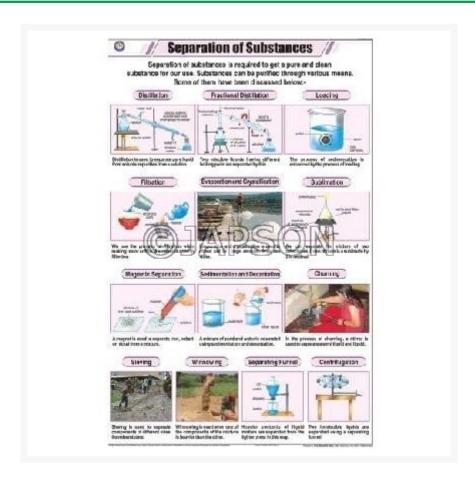

### Address: JAMBU PERSHAD & SONS

6275/22 Nicholson Road, Ambala Cantt, Haryana, INDIA

Pin: 133001

**Email:** sales@japson.com japsonambala@yahoo.com

**Website:** www.japson.com **Phone:** 

+91-171-4006897

# Chemistry (I) Charts, School Education

# **Product Image**



# **Description**

Standard Size: 58x90cms

**Language:** English

Laminated Paper Charts with Plastic Rollers. These charts have technically accurate and detailed description in vivid colours.

**Note:** Based on minimum order quantity conditions, Charts can be customized to your requirements in terms of CONTENT, LANGUAGE, SIZE, etc. Please write back to us for discussion.

A. Charts, Composition of Water by B. Charts, Chemical Reactivity of Weight An Element





C. Charts, Occurrence, and Forms of D. Charts, Carbon Dioxide & Carbon Carbon Monoxide





# E. Charts, Carbonates & **Bicarbonates**





F. Charts, Valencies of Elements



G. Charts, Different Kinds of Cells

H. Charts, Sulphur





I. Charts, Classification of Chemical J. Charts, Chemical Bonding Reactions





# K. Chart