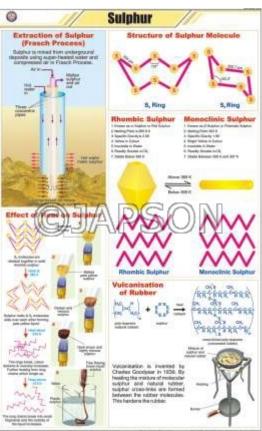

# E. Charts, Carbonates & **Bicarbonates**

F. Charts, Valencies of Elements

G. Charts, Different Kinds of Cells

H. Charts, Sulphur

I. Charts, Classification of Chemical J. Charts, Chemical Bonding Reactions