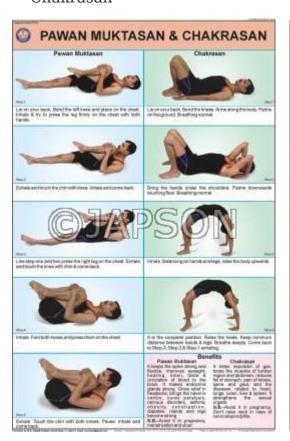

# **Description**

Standard Size: 50x75cms, Set of 12 Charts

Language: English

English-Hindi Combined

Laminated Paper Charts with Plastic Rollers. These Charts have technically accurate and detailed description in vivid colours.

**Note:** Based on minimum order quantity conditions, Charts can be customized to your requirements in terms of CONTENT, LANGUAGE, SIZE, etc. Please write back to us for discussion.

A. Charts, Paschimottanasan-Ardhimatsyendrasan B. Charts, Surya Namaskar





C. Charts, Bhujangasan, Shalbhasan, D. Charts, Healthy Eyes Dhanurasan & Mayurasan





#### E. Charts, Shankh Prakshalan



#### F. Bandh and Pranayam



# G. Charts, Vajrasan, Ushtrasan & Suptavajrasan

## $\ensuremath{\mathsf{H.}}$ Spine and Related Organs





# I. Charts, Pawan Muktasan & Chakrasan



# J. Charts, Yog Mudras, Padmasan & Matsyasan



# K. Charts, Sarvangasan & Halasan



### L. Charts, Shuddhi Kriyas



#### **Disclaimer**

The Products details given on this page are indicative in nature and JAPSON reserves the right to change them without prior notice. Buyer is also requested to re-check the specifications and other features of product at the time of order as product development is a continuous process and minor modifications may

be made to design based on latest availability, process and design.