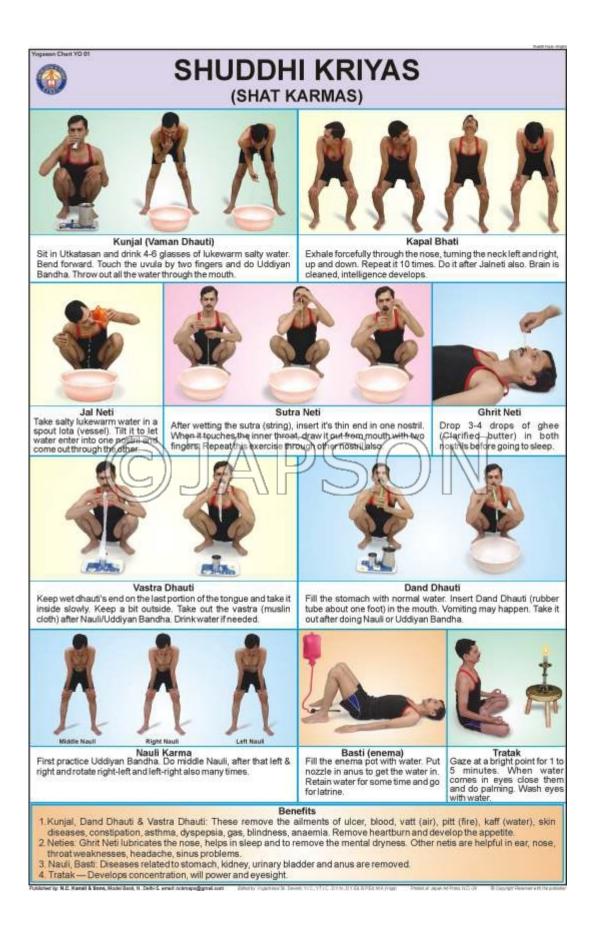

Charts with Plastic Rollers. These Charts have technically accurate and detailed description in vivid colours.

**Note:** Based on minimum order quantity conditions, Charts can be customized to your requirements in terms of CONTENT, LANGUAGE, SIZE, etc. Please write back to us for discussion.

A. Charts, Paschimottanasan-Ardhimatsyendrasan B. Charts, Surya Namaskar





C. Charts, Bhujangasan, Shalbhasan, D. Charts, Healthy Eyes Dhanurasan & Mayurasan





#### E. Charts, Shankh Prakshalan



#### F. Bandh and Pranayam



# G. Charts, Vajrasan, Ushtrasan & Suptavajrasan

## $\ensuremath{\mathsf{H.}}$ Spine and Related Organs





# I. Charts, Pawan Muktasan & Chakrasan



# J. Charts, Yog Mudras, Padmasan & Matsyasan



# K. Charts, Sarvangasan & Halasan



### L. Charts, Shuddhi Kriyas



#### **Disclaimer**

The Products details given on this page are indicative in nature and JAPSON reserves the right to change them without prior notice. Buyer is also requested to re-check the specifications and other features of product at the time of order as product development is a continuous process and minor modifications may

be made to design based on latest availability, process and design.