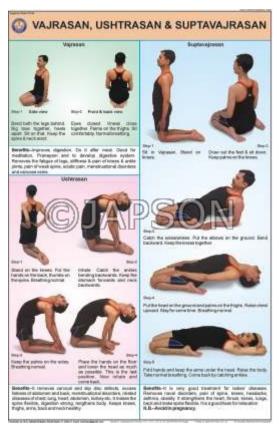

ol Education**

### **Product Image**





### **Description**

Standard Size: 50x75cms, Set of 12 Charts

Language: English

English-Hindi Combined

Laminated Paper Charts with Plastic Rollers. These Charts have technically accurate and detailed description in vivid colours.

**Note:** Based on minimum order quantity conditions, Charts can be customized to your requirements in terms of CONTENT, LANGUAGE, SIZE, etc. Please write back to us for discussion.

A. Charts, Paschimottanasan-Ardhimatsyendrasan B. Charts, Surya Namaskar





C. Charts, Bhujangasan, Shalbhasan, D. Charts, Healthy Eyes Dhanurasan & Mayurasan





#### E. Charts, Shankh Prakshalan



#### F. Bandh and Pranayam



# G. Charts, Vajrasan, Ushtrasan & Suptavajrasan

## $\ensuremath{\mathsf{H.}}$ Spine and Related Organs





# I. Charts, Pawan Muktasan & Chakrasan



# J. Charts, Yog Mudras, Padmasan & Matsyasan



# K. Charts, Sarvangasan & Halasan



### L. Charts, Shuddhi Kriyas



#### **Disclaimer**

The Products details given on this page are indicative in nature and JAPSON reserves the right to change them without prior notice. Buyer is also requested to re-check the specifications and other features of product at the time of order as product development is a continuous process and minor modifications may

be made to design based on latest availability, process and design.