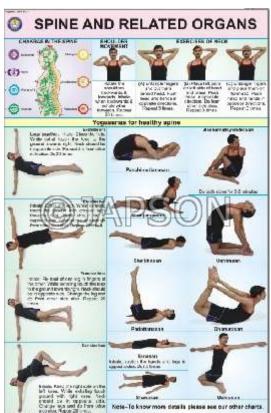

Education**

### **Product Image**





### **Description**

Standard Size: 50x75cms, Set of 12 Charts

Language: English

English-Hindi Combined

Laminated Paper Charts with Plastic Rollers. These Charts have technically accurate and detailed description in vivid colours.

**Note:** Based on minimum order quantity conditions, Charts can be customized to your requirements in terms of CONTENT, LANGUAGE, SIZE, etc. Please write back to us for discussion.

A. Charts, Paschimottanasan-Ardhimatsyendrasan B. Charts, Surya Namaskar





C. Charts, Bhujangasan, Shalbhasan, D. Charts, Healthy Eyes Dhanurasan & Mayurasan





#### E. Charts, Shankh Prakshalan



#### F. Bandh and Pranayam



# G. Charts, Vajrasan, Ushtrasan & Suptavajrasan

## $\ensuremath{\mathsf{H.}}$ Spine and Related Organs





# I. Charts, Pawan Muktasan & Chakrasan



# J. Charts, Yog Mudras, Padmasan & Matsyasan



# K. Charts, Sarvangasan & Halasan



### L. Charts, Shuddhi Kriyas



#### **Disclaimer**

The Products details given on this page are indicative in nature and JAPSON reserves the right to change them without prior notice. Buyer is also requested to re-check the specifications and other features of product at the time of order as product development is a continuous process and minor modifications may

be made to design based on latest availability, process and design.