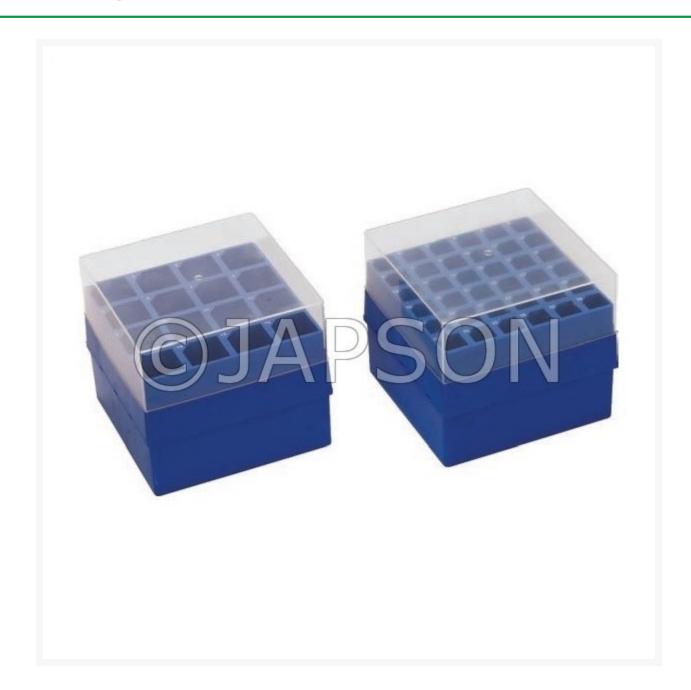

## **Product Image**

#### Material: Polypropylene

These Centrifuge tube boxes are molded in polypropylene . These boxes provide excellent substitute for conventional cardboard or foam racks. The transparent top gives a clear view of the tubes placed in the box which are easily identifiable because of the indexed grid. These boxes are autoclavable and can withstand temperatures ranging from -80°C to  $\pm 121$ °C.

101439-A For 15ml - 36 Places 101439-B For 50ml - 16 Places