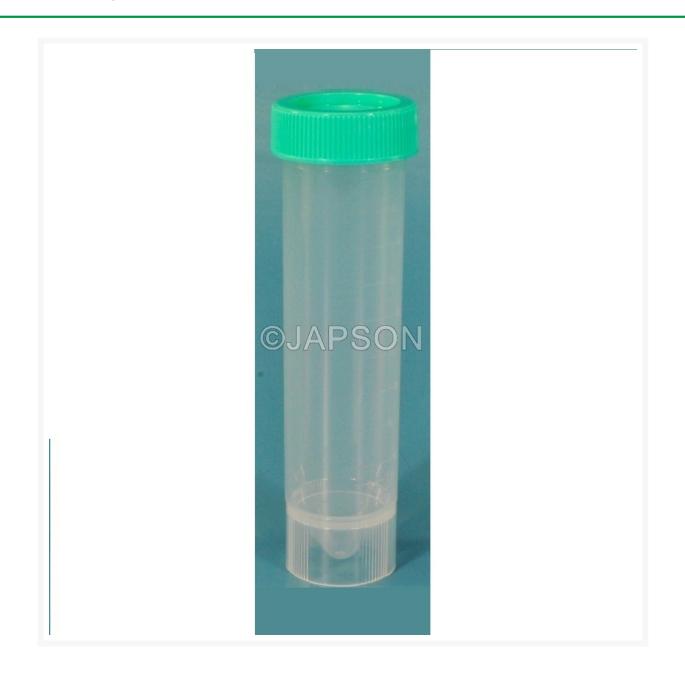

## Centrifuge Tube, Self Standing Bottom, Plastic

## **Product Image**

| Catalog No. | Capacity (ml)    |
|-------------|------------------|
| JW05611     | 50               |
| JW05612     | 50 ml sterilized |