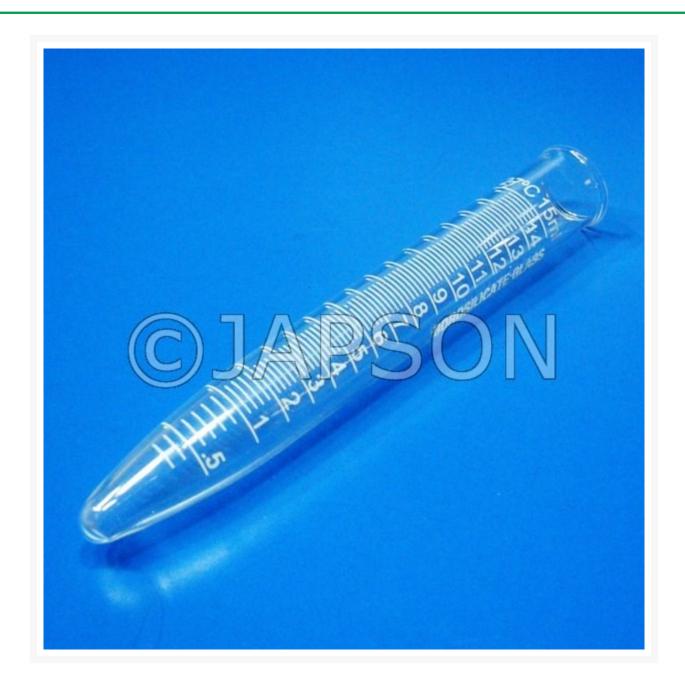

## **Product Image**

## **Description**

**CENTRIFUGE TUBES:** Conical bottom, plain, Borosilicate Glass.

Capacity Ht. x O.D.

3 ml. 76 x 10 mm.

5 ml. 100 x 13 mm.

15 ml. 120 x 17 mm.

50 ml. 125 x 28 mm.

**CENTRIFUGE TUBES :** Graduated, conical bottom, Borosilicate Glass.