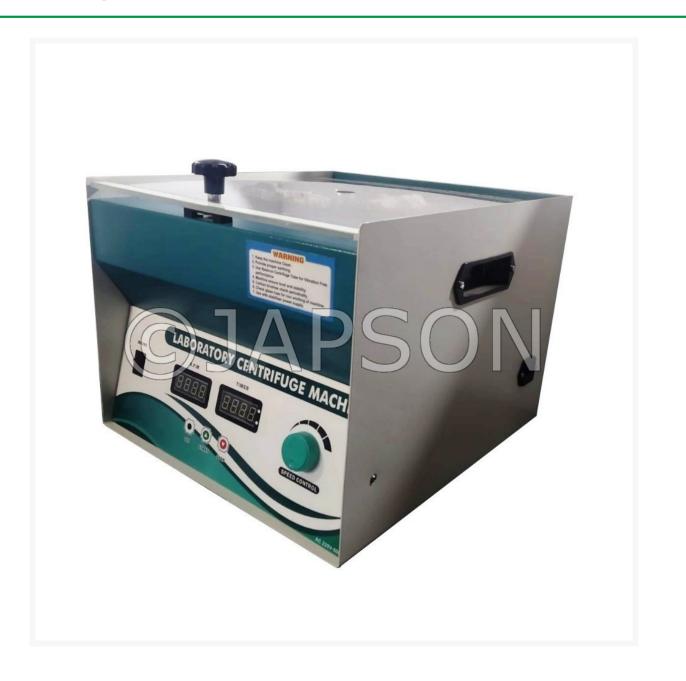

## **Product Image**

## Description

Table top centrifuge with robust construction and acrylic lid. With step less regulator, Digital RPM meter and 0-99 minutes digital timer and indicator. Speed 0 to 4200 RPM. It can be fitted with different type of rotor heads as per end-user requirements. Supply 230 volts/50Hz