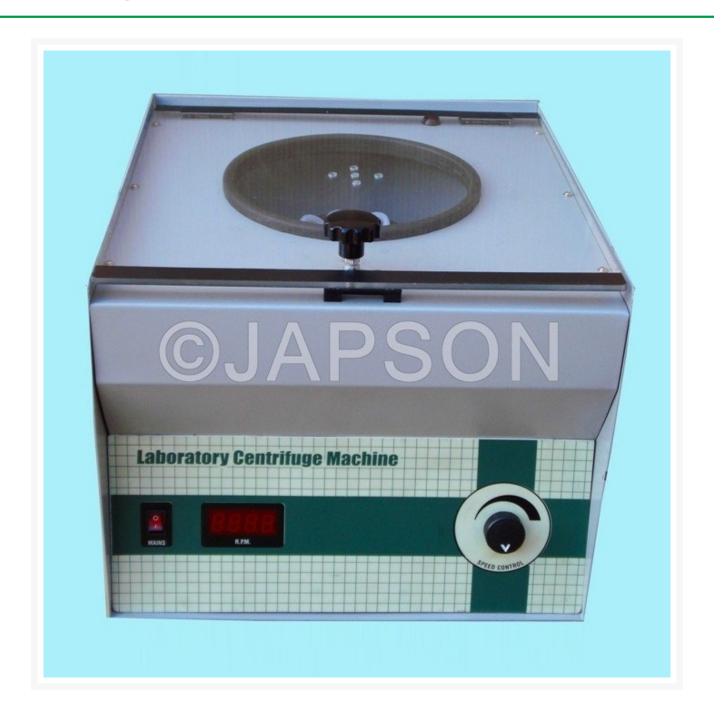

## **Product Image**

## Description

Table top centrifuge with robust construction and acrylic lid. With step less regulator, Digital RPM meter and 0-60 minutes timer and indicator. Speed 0 to 4200 RPM. It can be fitted with different type of rotor heads as per end-user requirements. Supply 230 volts/50Hz