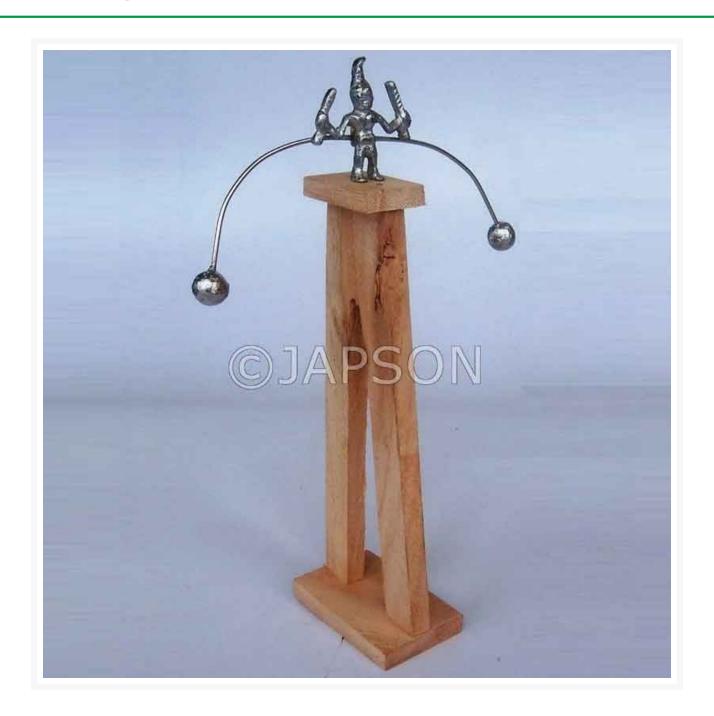

# **Centre of Gravity Apparatus**

#### Catalog No. Particulars

JZ00520 Centre of Gravity Apparatus

A quality product from JAPSON ideal for use in School Laboratories in developing countries of Asia, Africa and South America.

Standard specifications for school laboratory use. Ideal mix of Quality and Economy. Other configurations and superior quality available for specific use or for developed countries.