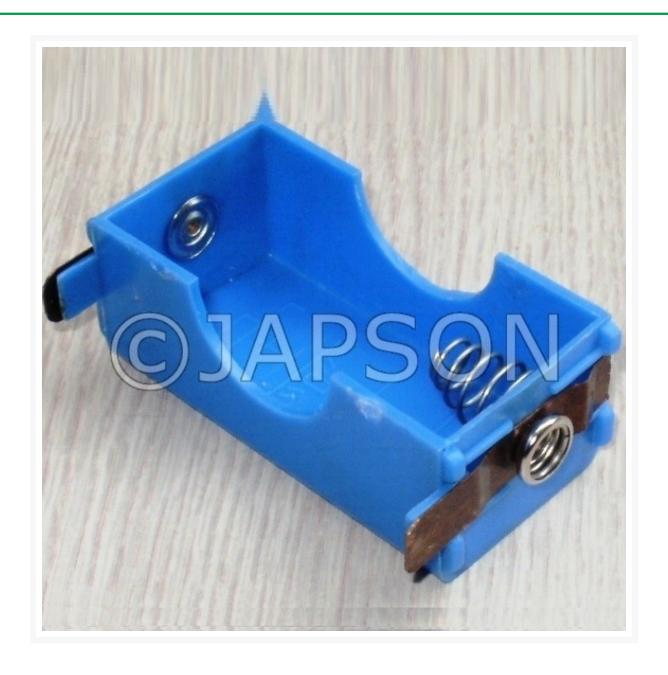

## **Product Image**

### **Description**

Cell Holder plastic moulded. This is helpful in holding one battery. These type of Cell Holders can be connected in Series and Parallel to enable perform experiments of Electricity.