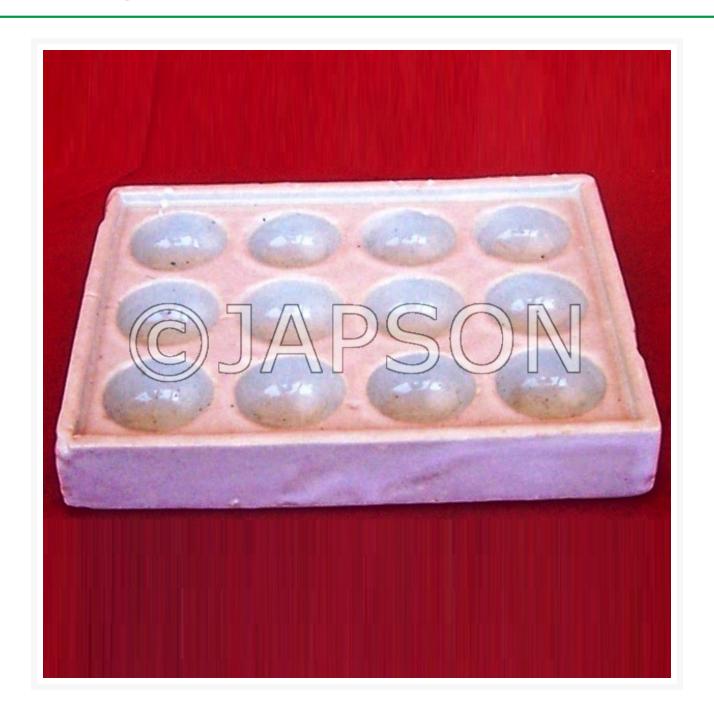

## **Product Image**

## Description

Standard Design. Available in the configuration of 6 holes and 12 holes

| Catalog No. | Particulars            |
|-------------|------------------------|
| JZ00470     | Cavity Tiles, 12 Holes |
| JZ00471     | Cavity Tiles, 6 Holes  |