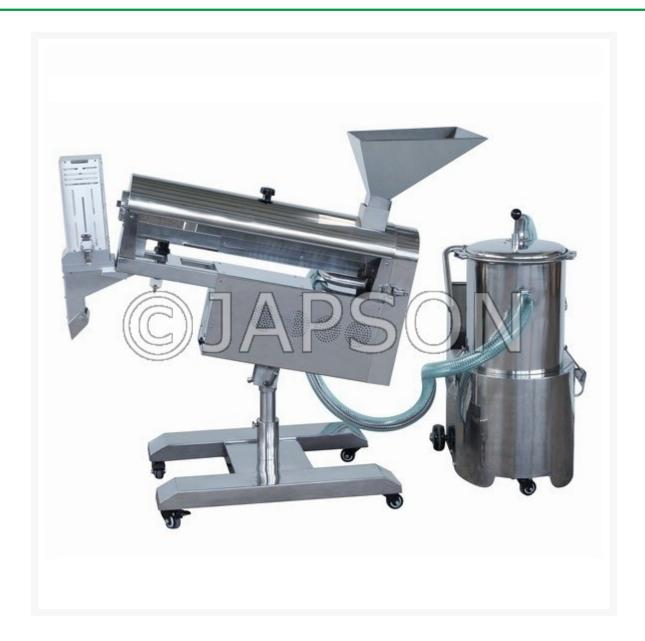

## **Capsule Polishing Machine**

## **Product Image**

## **Description**

Capsule polishers have an ergonomic and compact design that requires less installation area while retaining capsule integrity, making them ideal for firms with limited space. The fast-joint mechanics, as well as the easy-to-assemble, dismantle, and detach brush, remove the danger of downtime during each capsule filling cycle. They are low-energy pharmaceutical machines, with the CS Capsule Sorter utilizing an air compressor.

Capsule Polishing Machine

**Catalog No.** 101265