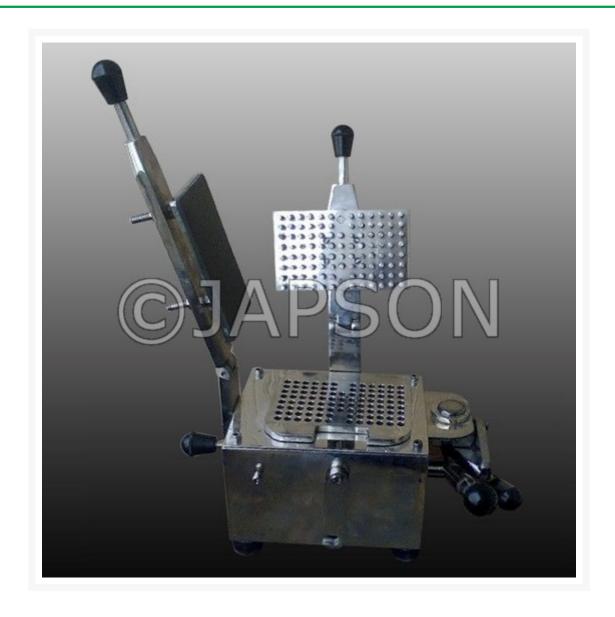

## Capsule Filling Machine, 100 Holes/200 Holes

## **Description**

A versatile lever operated semi automatic machine for various operations with lever in order of:

- 1. Plates for putting of capsules by hand.
- 2. Removal of caps.
- 3. Filling of powder by dispensing of brush pressing.
- 4. Fixing of caps and sealing.
- 5. Injection of capsules contact parts of stainless steel for 100 capsules of size 0.
- 6. Capacity of 100 Capsules on order.
- 7. Capacity of 200 Capsules on order.