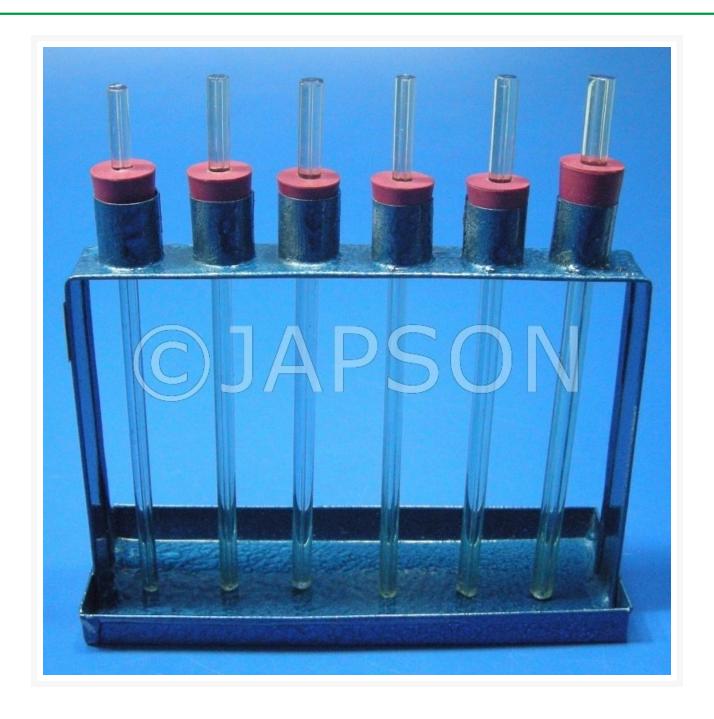

## **Description**

Ideal for demonstrating the relationship between capillary pressure and the bore diameter of the capillary tube. The apparatus comprises a powder coated metal frame of height 90 mm holding six 150 mm capillary tubes of different bores vertically in a trough. The trough is filled with water and the difference in height of the resulting columns of water is immediately clear.