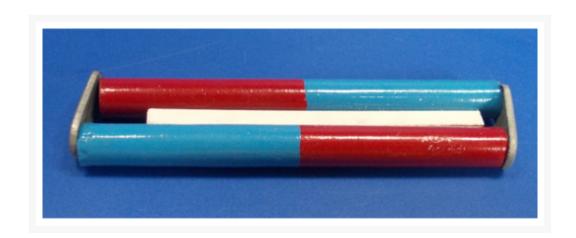

## Description

Cylindrical Magnet A pair of cylindrical magnets made of chrome, with red and blue coloring. These magnets are heat-resistant and corrosion-resistant, with dimensions of 10 cm x 15 cm.

| Catalog no | Particulars |
|------------|-------------|
|------------|-------------|