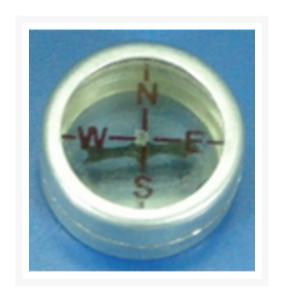

## COMPASS FOR DRAWING MAGNETIC FIELD

## **Product Image**

## **Description**

The compass features a 1-1.5 cm needle placed in a frame made of durable, non-corrosive, and break-resistant aluminum or plastic. The needle clearly shows directions and is easy to read. It is lightweight with high sensitivity to the magnetic field, allowing for precise determination of the magnetic field direction. The base is made of durable, non-corrosive plastic material.