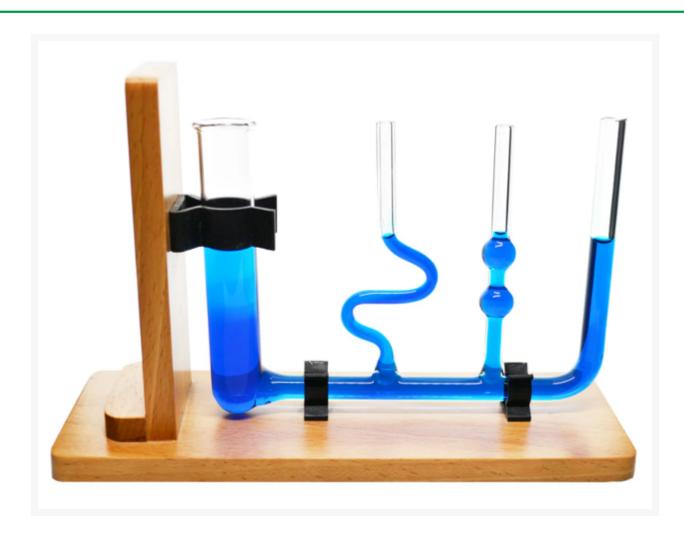

## **Product Image**

## **Description**

A model representing both regular and irregular shapes (communicating vessels), mounted on a wooden stand.

**Catalog No. Particular** 

103488 **COMMUNICATING VESSELS** 