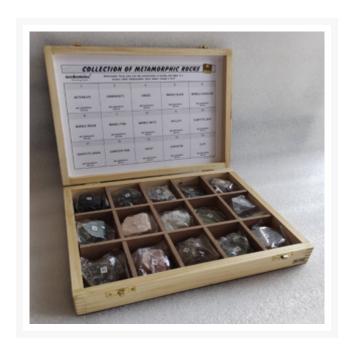

# COLLECTION OF METAMORPHIC ROCKS

## **Description**

A collection of metamorphic rocks that includes 9 samples from 7 different types, namely: gneiss, schist, marble, quartzite, slate, serpentinite, phyllite, hornfels, and garnet, with sizes ranging from 10 cm to 10 cm.