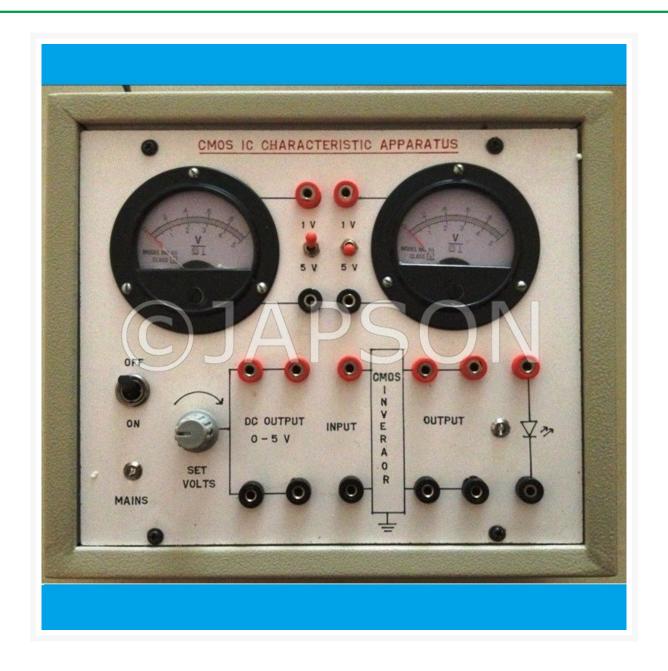

## **Product Image**

## **Description**

**Objective:** To study the input and output characteristics of CMOS inverter.

**Features**: Instrument comprises of DC power supply of 0 - 5 V, Fixed output power supply 5V, two dual range volt meter and output indicator.