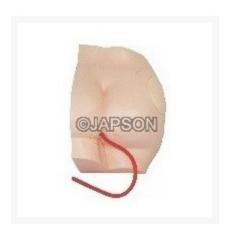

## **Buttock Injection Model**

## **Description**

This model is designed as a teaching aid for training students. This model shows the right places for the students to practice intramuscular injections on the buttock

Catalog No. Particulars