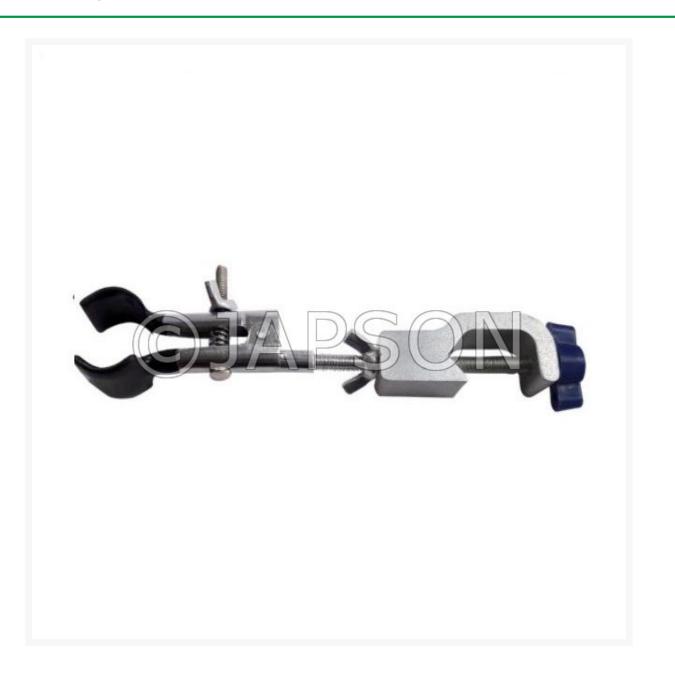

## Burette Clamp with Attached Boss Head

## Description

Unique design allows movement at any angle.

Swivel type, Sheet Made, Die Pressed, Powder Coated.

Can hold upto 50mm dia Burette.

Burette Clamp with Attached Boss Head 101389