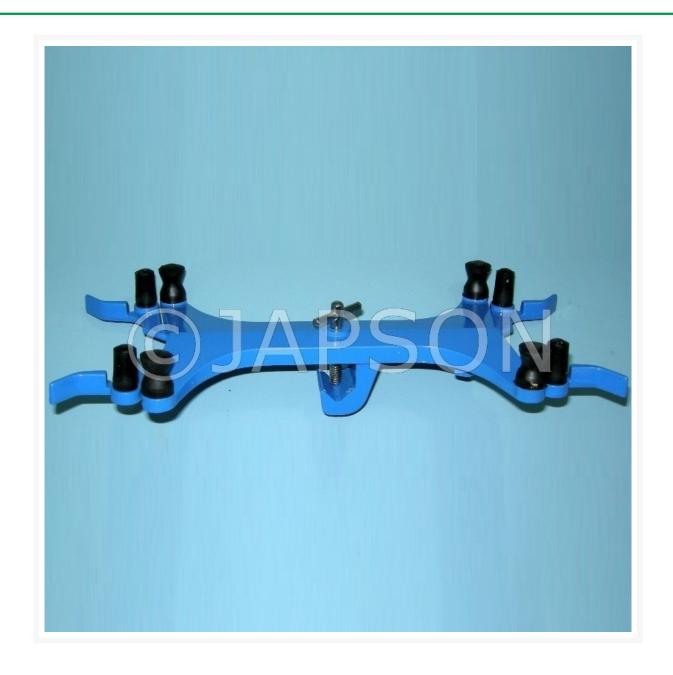

# Burette Clamp Double, Pressure Die Casting, Euro Design

## **Product Image**

## **Description**

Fisher type clamps, for holding burettes, complete body of pressure die-cast metal making it light-weight, durable and sturdy. Provided with a spring loaded positive grip and release. The special design provides vice-like grip to the burette for a positive clamping. Bosshead clamp secures it firmly at desired position on the rod.

#### Catalog No. Particulars

JD20260 Burette Clamp Double, Pressure Die Casting, Euro Design