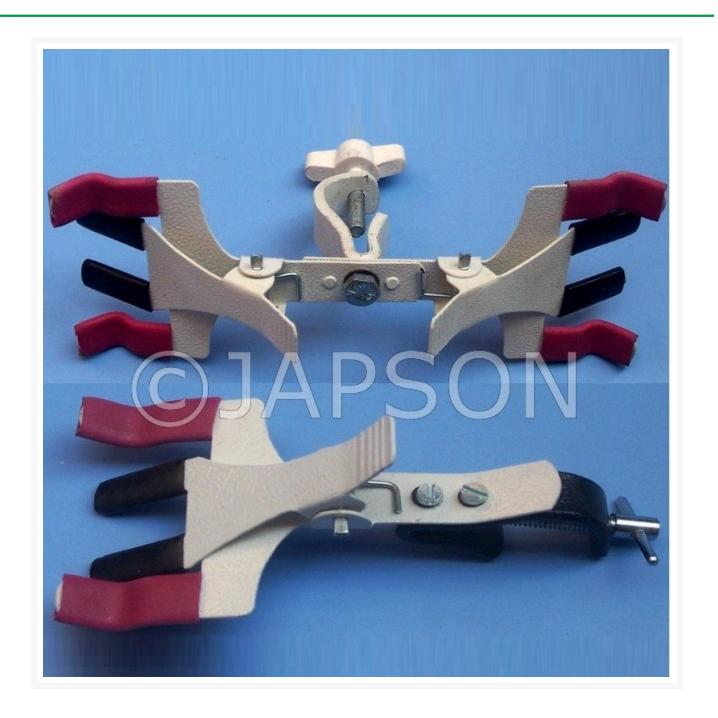

## **Product Image**

## Description

For holding burettes vertically in a retort stand, sheet metal, die-pressed with built-in boss head and spring loaded jaws covered with rubber sleeve.

| Catalog No. | Particulars                        |
|-------------|------------------------------------|
| JD20250     | Burette Clamp, Sheet Metal, Single |
| JD20251     | Burette Clamp, Sheet Metal, Double |