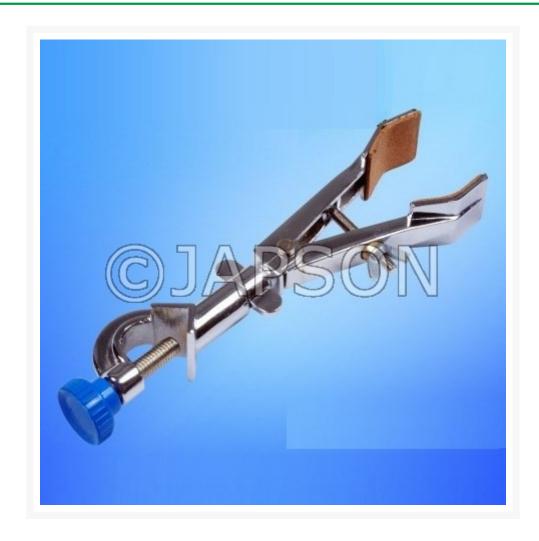

## **Burette Clamp, Rotatable 2**

## **Description**

Made of pressure die cast zinc alloy, all nickel platted body, double "v" shaped cork lined jaw clamp rotatable & lockable at any angle fitted with boss head mild steel screw key. Jaw is adjusted with the help of fly nut which acts on spring action accepts objects up to 60 mm diameter.