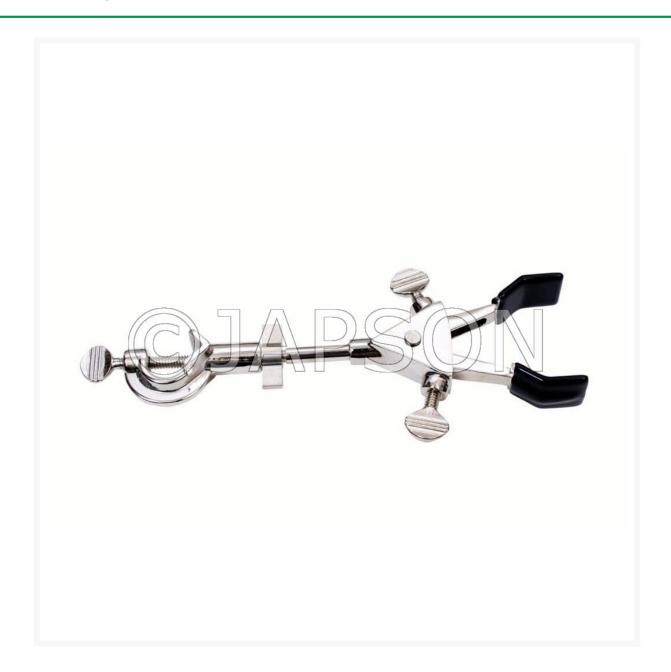

# Burette Clamp, Rotatable, Double Keys 2

## **Description**

Made of pressure die cast zinc alloy, all nickel plated body, double "v" shaped cork lined or pvc covered jaw is double adjustable type with the help of double mild steel screw keys. Clamp fitted boss head to 2 inches long mild steel rod. Clamp rotatable & lockable at any angle fitted with a boss head with mild steel screw key accepts objects up to 65 mm diameter.

Burette Clamp, Rotatable, Double Keys 2

**Catalog No.** 100364