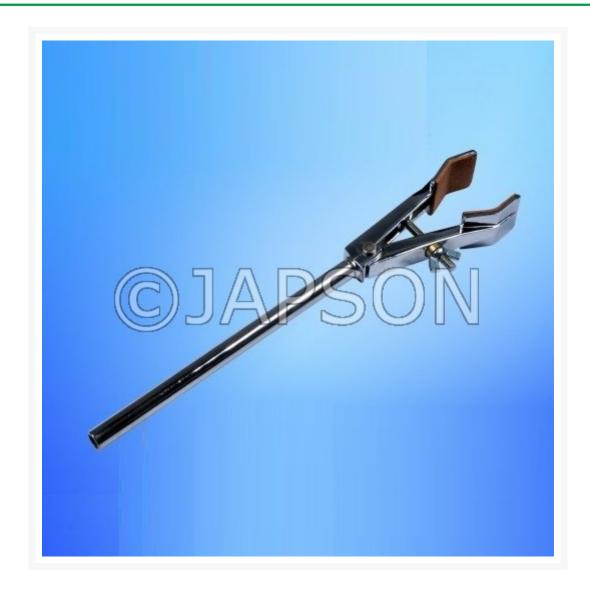

## **Burette Clamp, Extention 2**

## **Product Image**

## **Description**

Made of pressure die cast zinc alloy, all nickel platted, double "v" shaped cork lined jaw clamp fitted to 6 inches long stainless steel pipe. Jaw is adjusted with the help of fly nut

which acts on spring action accepts objects up to 60 mm diameter.

Burette Clamp, Extention 2

**Catalog No.** 100365