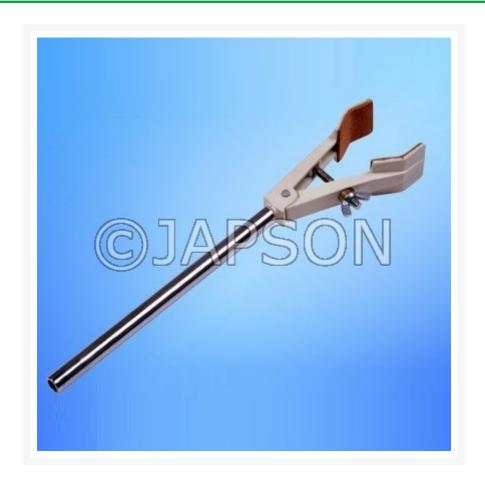

## **Burette Clamp, Extention 1**

## **Description**

Made of pressure die cast zinc alloy, powder coated body, double "v" shaped cork lined jaw clamp fitted to 6 inches long stainless steel pipe. Jaw is adjusted with the help of fly nut which acts on spring action accepts objects up to 60 mm diameter.

Burette Clamp, Extention 1

**Catalog No.** 100361