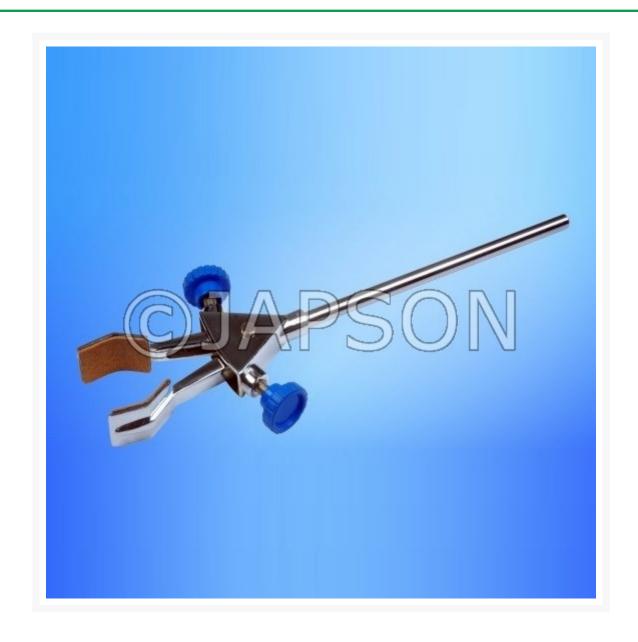

## Burette Clamp, Extention, Double Keys 2

## **Description**

Made of pressure die cast zinc alloy, all nickel plated body, double "v" shaped cork lined or pvc covered jaw clamp fitted to 6 inches or 9 inches long mild steel rod. Jaw is double adjustable type with the help of double mild steel screw keys accepts objects up to 65 mm diameter.

Burette Clamp, Extention, Double Keys 2 Catalog No. 100363