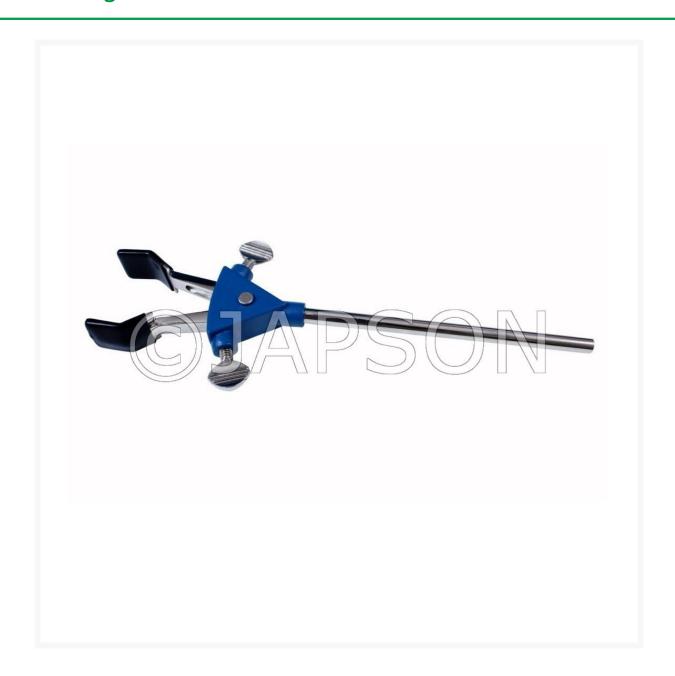

# Burette Clamp, Extention, Double Keys 1

## **Description**

Made of pressure die cast zinc alloy, powder coated body double1v shaped cork lined or pvc covered jaw clamp fitted to 6 inches or 9 inches long mild steel nickel plated rod. Jaw is double adjustable type with the help of double mild steel thumb type screw keys accepts objects up to 65 mm diameter.

Burette Clamp, Extention, Double Keys 1

**Catalog No.** 100359