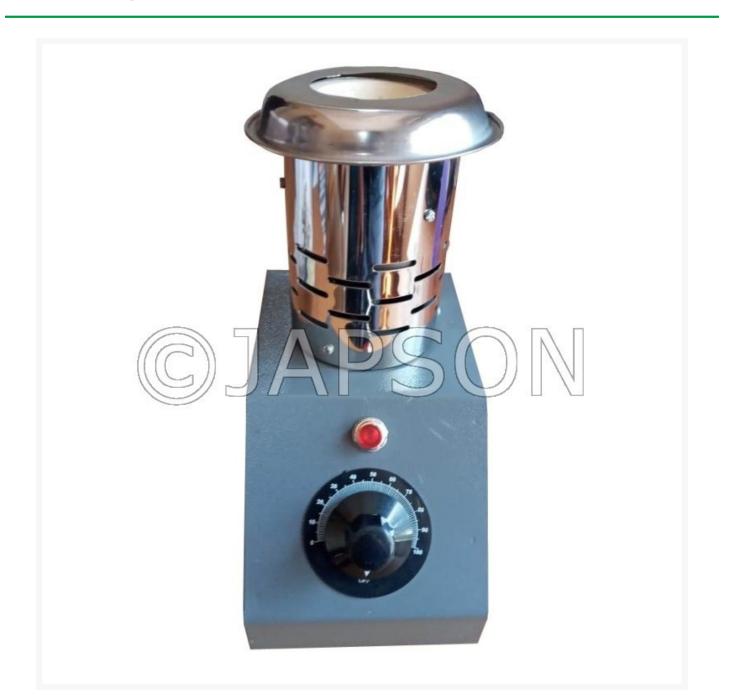

## Description

Electric Bunsen Burner is made of ceramic with stainless steel vented housing. Conical shaped heating element directs radiant heat to the top cavity. Top cover deflects heat away from your hand. Natural cross flow of air from the vented housing keeps the base cool enough to hold during operation.