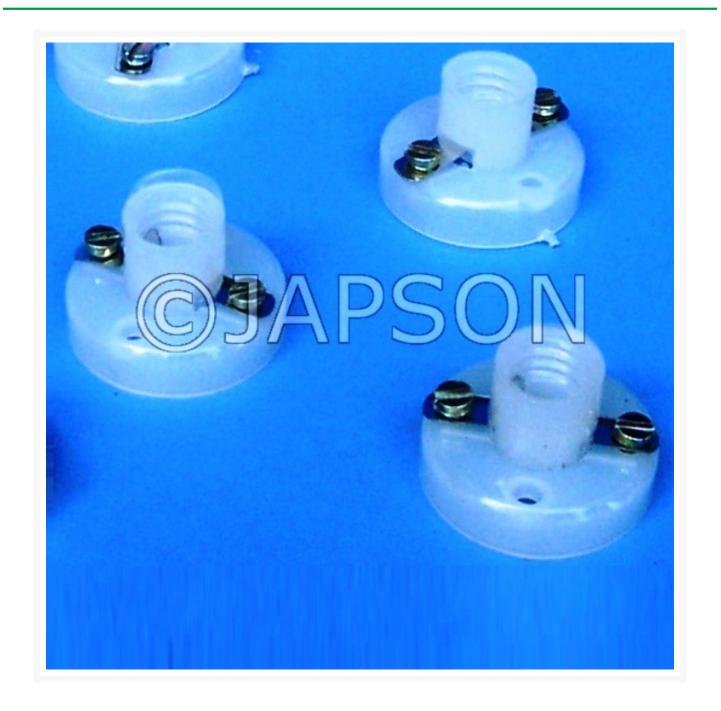

## **Product Image**

Bulb holders are offered to meet laboratory needs. They are highly appreciated for their durability and long working life. Regular Type WITHOUT metal cup for holding the bulb.

## Catalog No. Particulars

JZ00380 Bulb Holders Regular (to fit Torch Bulb)

A quality product from JAPSON ideal for use in School Laboratories in developing countries of Asia, Africa and South America.

Standard specifications for school laboratory use. Ideal mix of Quality and Economy. Other configurations and superior quality available for specific use or for developed countries.