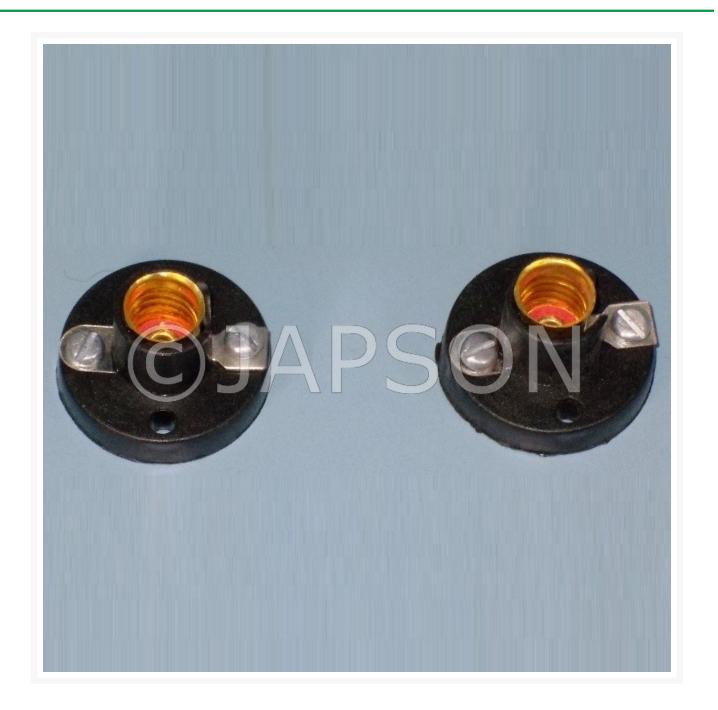

## **Product Image**

Bulb holders are offered to meet laboratory needs. They are highly appreciated for their durability and long working life. Regular Type WITH metal cup for holding the bulb.

## Catalog No. Particulars

JZ00390 Bulb Holders with metal screw cup (to fit Torch Bulb), Pack of 100

A quality product from JAPSON ideal for use in School Laboratories in developing countries of Asia, Africa and South America.