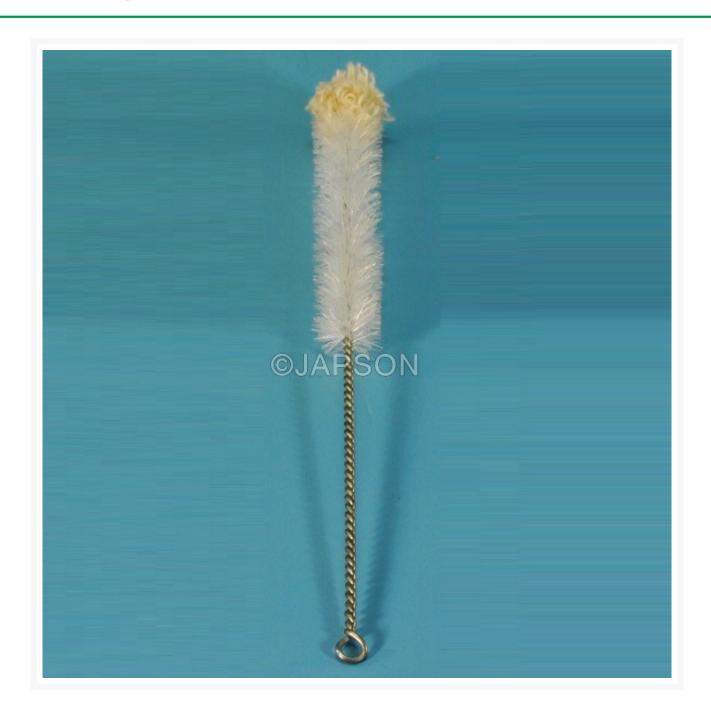

# Brush, Test tube, Cotton head

## **Description**

Nylon bristle head with, on wire handle. Cotton tip head.

Standard Size