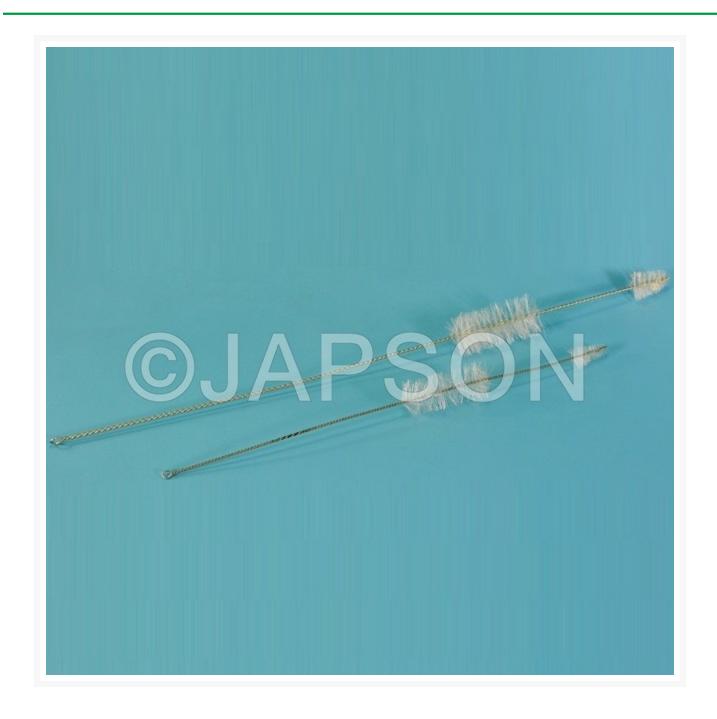

## **Product Image**

## **Description**

Double bristle type, on galvanized wire handle. Center bristle diameter: 25mm, Length: 70mm. Top end bristle of 35 mm length. Total length of brush is 18 inches.

Catalog No. Particulars