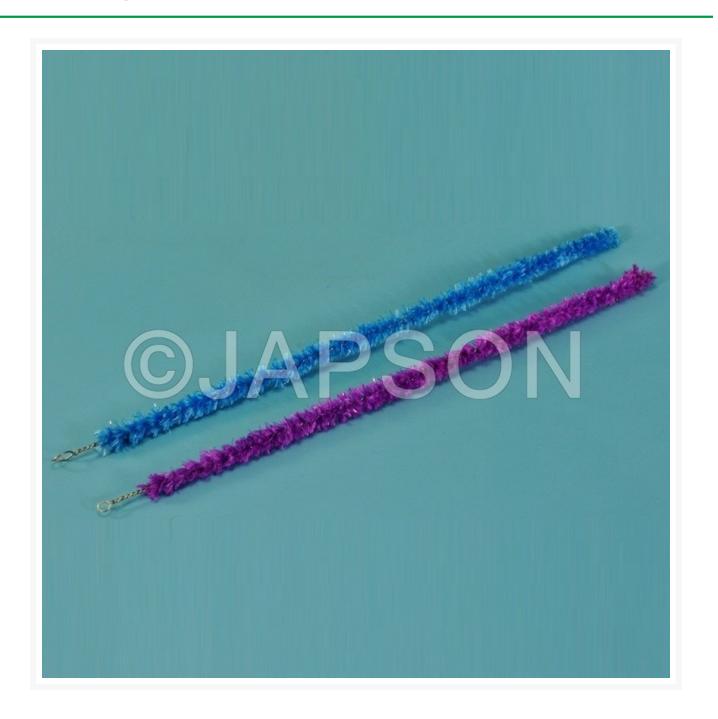

## **Product Image**

### Description

Fibre bristle, on wire handle. Brush length 300mm. Brush Diameter: 10mm