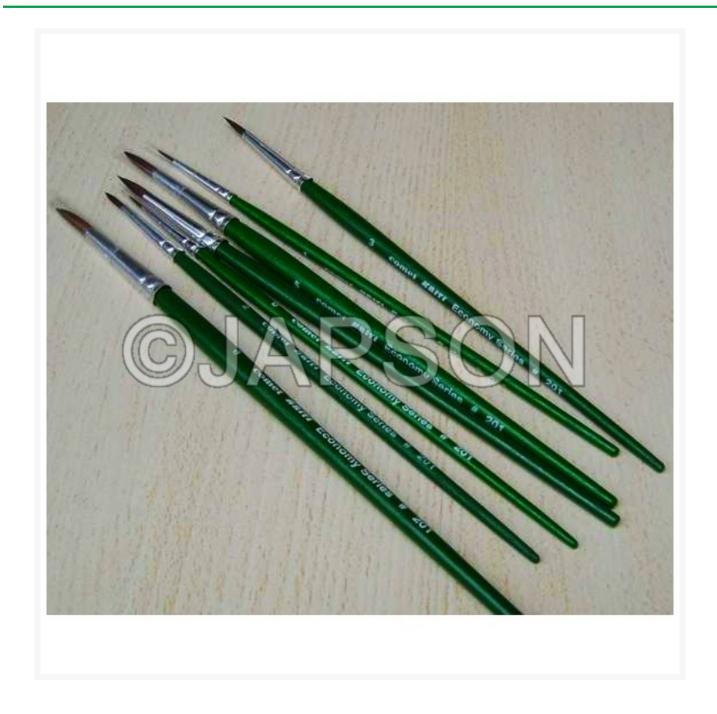

## **Product Image**

## **Description**

Animal hair Bristle on wooden handle. Available in all sizes (numbers).

**Brush, Painting** 

Catalog No. Particulars

JD11130 Brush, Painting