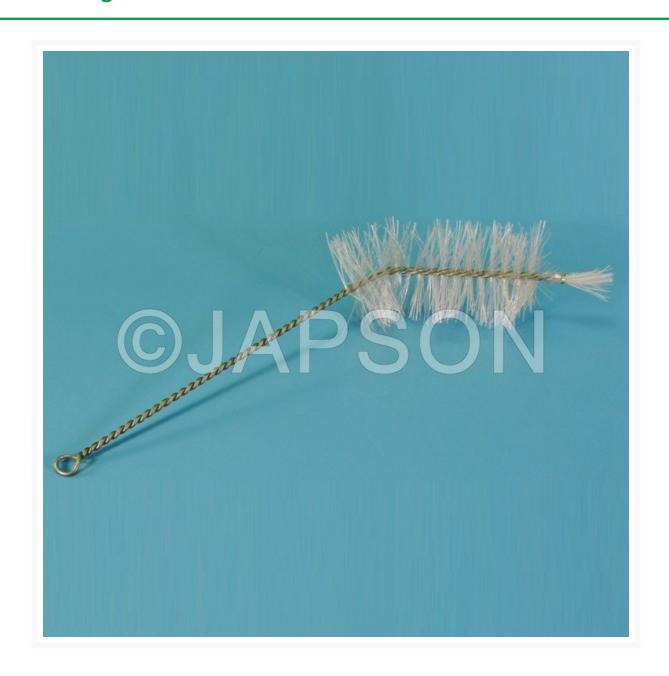

## Brush, Erlemneyer (Conical)/ **Round Bottom/ Flat Bottom Flask**

## **Description**

Bristle head, on wire handle with cotton tip. With a curved bent at the end.

Brush, Erlemneyer (Conical)/ Round Bottom/ Flat Bottom Flask

| Catalog No. | Diameter x Brush<br>Length (mm) | Overall Length (mm) |
|-------------|---------------------------------|---------------------|
| JD11081     | 65 X 125                        | 250                 |
| JD11082     | 75 X 150                        | 350                 |
| JD11083     | 100 X 150                       | 600                 |