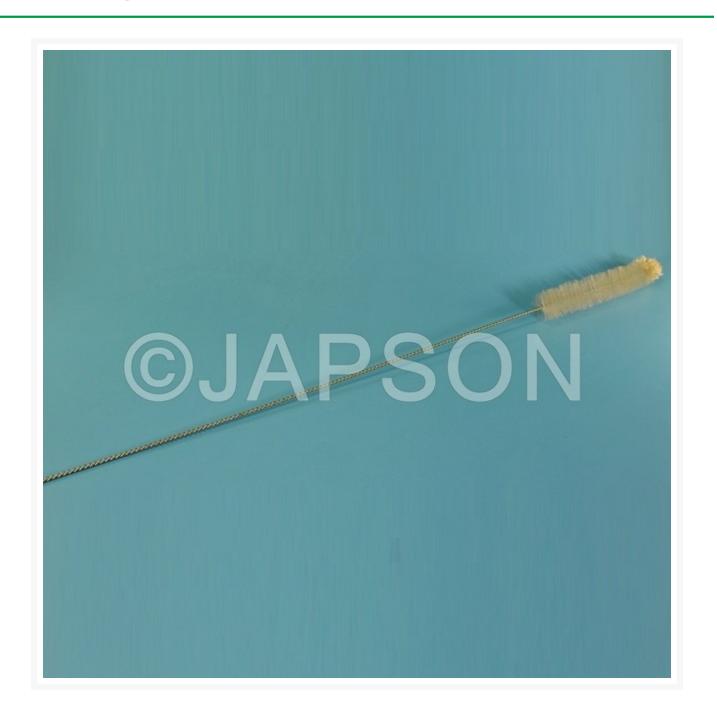

## **Product Image**

## Description

Bristle head, on wire handle. With Cotton tip head.