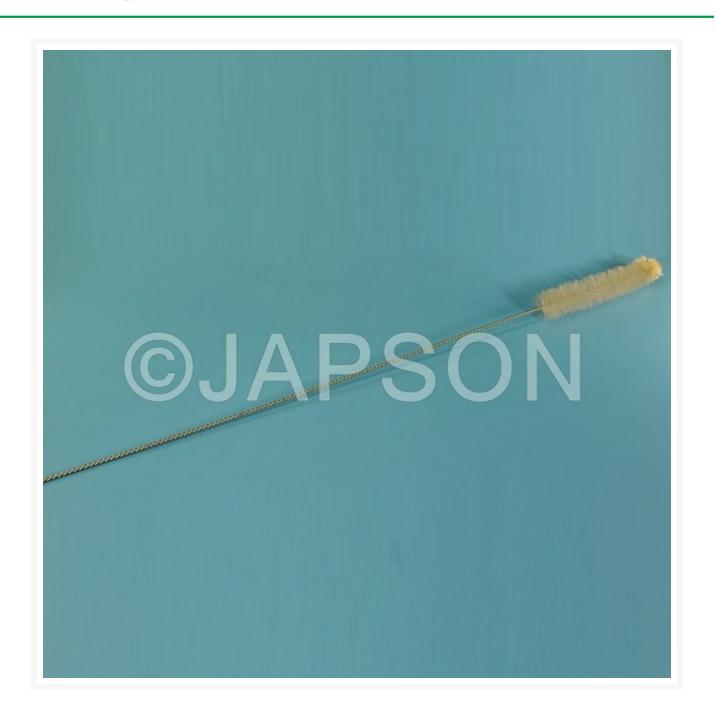

## **Product Image**

- Bristle head, on wire handle.
- With Cotton tip head.
- Total size is 30 inches for 50ml Burette

Please refer to Brushes section in General Lab Products Category for detailed specifications and other models.