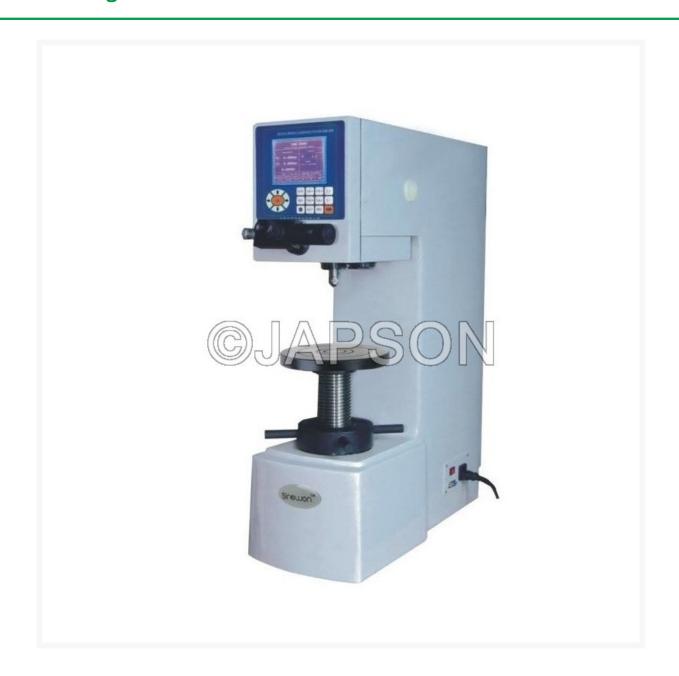

# **Brinell Hardness Tester, Ultra Precision**

# **Product Image**

### **Description**

Brinell Testing Machines are highly reliable, accurate and durable hardness testing machines. These machines are used for determining the hardness of ferrous and non-ferrous metals with high reliability and accuracy.