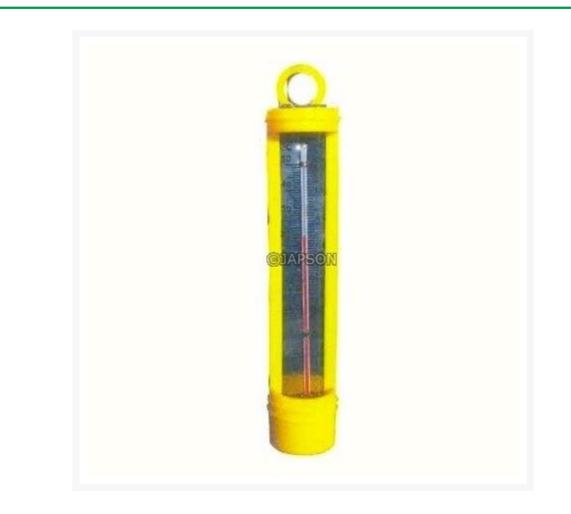

#### **Product Image**

#### **Description**

Brine Thermometers are extensively used in ice factories and refrigeration industries. It has been made up with plastic frame which is attached with hanger & engraved seals fitted with red/blue toluene filled lens for easy reading. We are engaged in manufacturing and exporting a wide spectrum of Brine Thermometers.