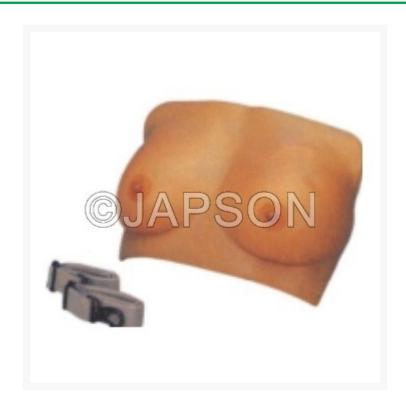

## **Breast Examination Model**

## **Description**

Palpation of galactophore malignant tumor, Innocent tumor, lymphaden and lobulus accrementition. In imported thermoplastic. Lifelike shape, skinny, pleasant to touch, durable. Ametabolic under disinfections and cleanout, convenient delivery.