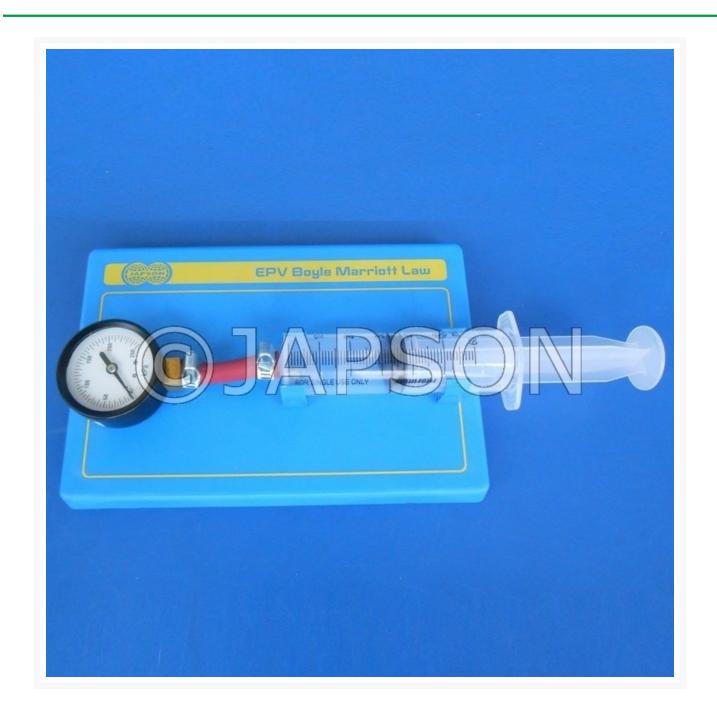

## **Product Image**

## **Description**

Mounted on ABS plastic base of size 250x175mm. A pressure gauge is connected to the connectiontube of 50 ml gas syringe.

Demonstrates the relationship between the pressure and volume of a closed quantity of gas at constant temperature. A gas volume of 50 ml. is closed, in the gas syringe. A pressure gauge is connected to the connection tube of the gas syringe to measure the pressure. The gas syringe plunger is pushed in or pulled out of the syringe and the volume and the pressure of the gas are reduced. Mounted on ABS plastic base of size  $250 \times 175 \text{ mm.}$ 