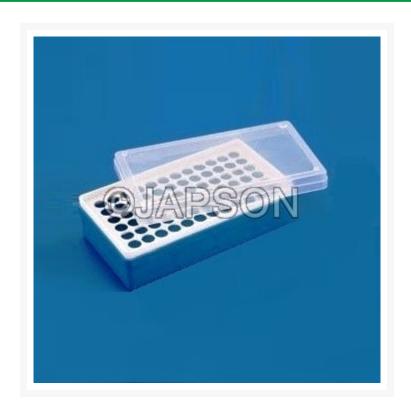

## **Box for Micro Centrifuge Tubes**

## **Description**

Material: Polypropylene

The tight fit cover ensures samples won't fall if box is reversed. This box is autoclavable at 121°C & freezable at -80°C.

Catalog No. Capacity (ml)

JW08641 0.5 ml/75 places