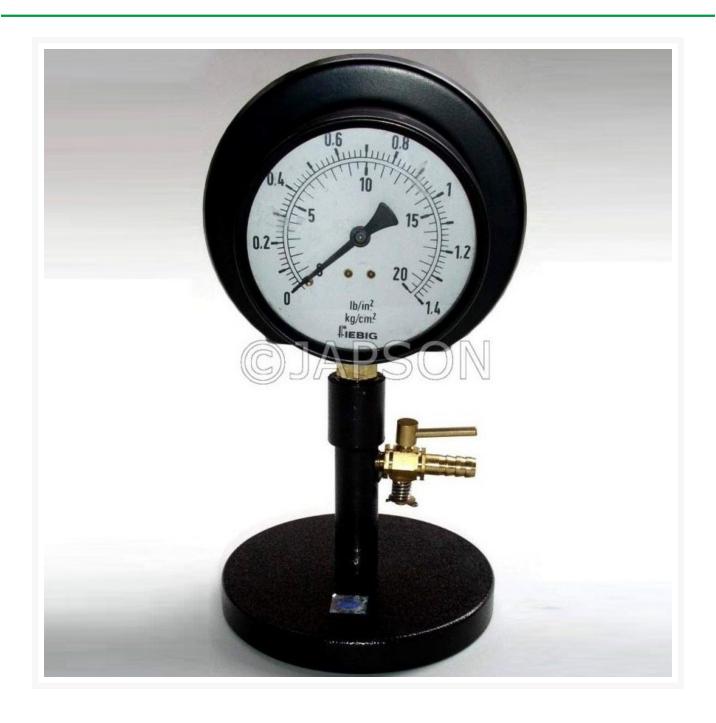

## **Bourdon Gauge**

## **Description**

Used to measure actual gas pressure, and not gauge. Consist of a circular gauge. The dial has dual scale reading 0 to 50 Lbs / in2 and 0 to 3.5 kg / cm2 pressure. The case has a transparent perspex back to clearly observe the working of the gauge mechanism. A riffled tubule present at its one side provides gauge connection through rubber tubing. A thick black pointer needle against white dial provides easy reading of scale directly giving the actual pressure. Mounted on heavy cast-metal base for stability.