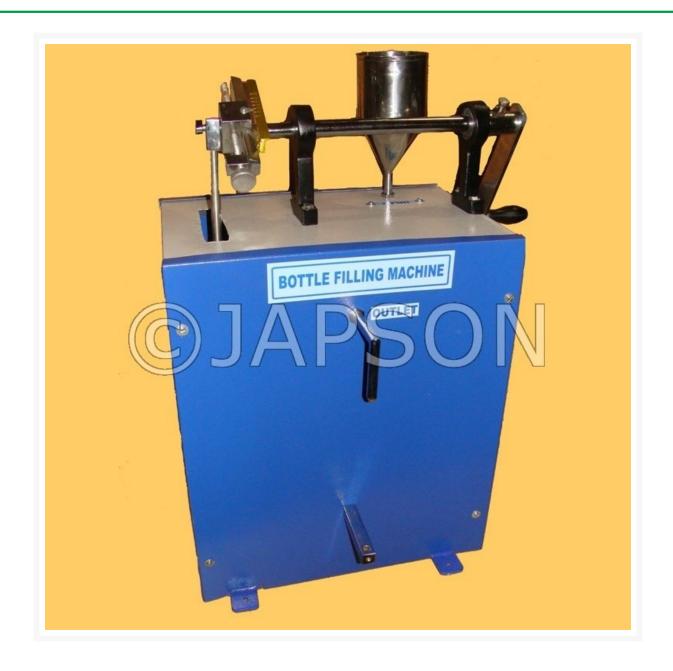

## Bottle Filling Machine, Hand Operated

## **Product Image**

## **Description**

This Hand Operated Bottle Filling Machine has filling capacity 50 to 500ml., completely covered with powder coated Mild Steel sheet. All Contact parts are in Stainless Steel.

Bottle Filling Machine, Hand Operated