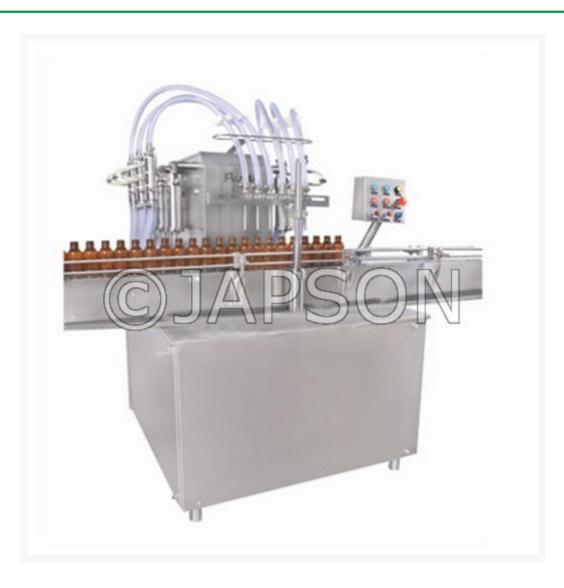

## **Bottle Filling Machine, Automatic**

## **Product Image**

## Description

The Automated Bottle Filling Machine stands out for its high functionality and low maintenance costs. Due to its ergonomic design, the provided equipment is widely renowned for its efficient and quick filling of bottles. It is praised for its design and

consumes less power when compared to similar products on the market. The machine's construction is entirely made of stainless steel, including the machine frame structure, and it complies with cGMP standards.