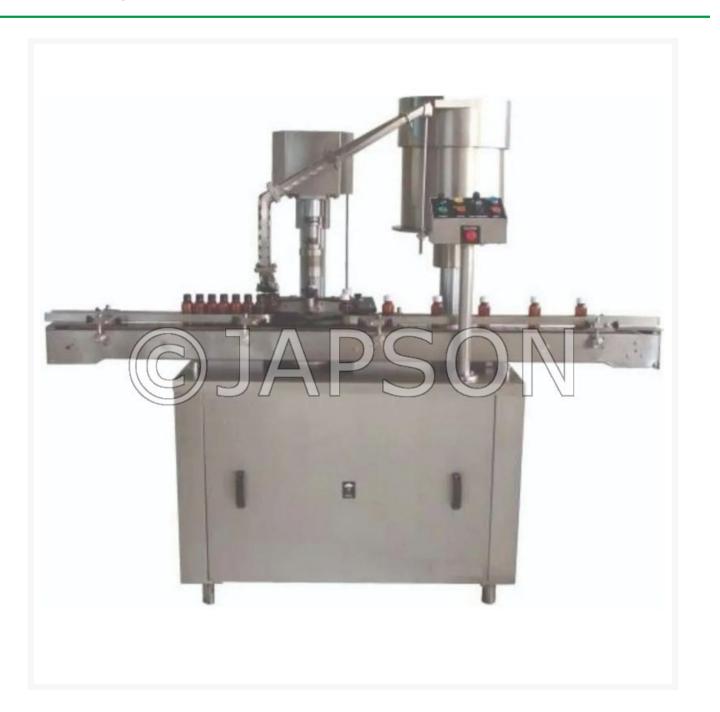

## **Bottle Capping Machine**

## Description

These machines are suitable for both inner and outer capping. This machine is capable of leakproof locking/capping, rotating shell, turning cap, and embossing in glass, plastic, porcelain, and polyester. They are extremely productive and can help you enhance your output. These devices are built to last, with a sturdy exterior shell and long-lasting interior components. These bottle capping machines have stainless steel bodies and are resistant to a variety of heavy-duty exterior impacts.

Bottle Capping Machine, Automatic Bottle Capping Machine, Semi-automatic Catalog No. 101262 (A) Catalog No. 101262 (B)